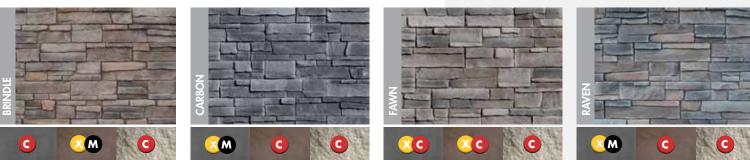

## **Great Lakes**

## FUSION Accessory Guide

This guide is intended to assist you in combining your Fusion Stone type and colour with our accessory colours in a way that best suits your design style.

We have matched each of the Fusion Stone colours with our three accessary colours in one of three ways:

**Popular** – This combination is selected most often because of its closely matching colour characteristics.

**Contrasting** – This combination provides a distinct colour variation between the stone and the accessory.

Monochromatic - As the name suggests this single, solid colour provides a near match to the selected Fusion Stone colour.